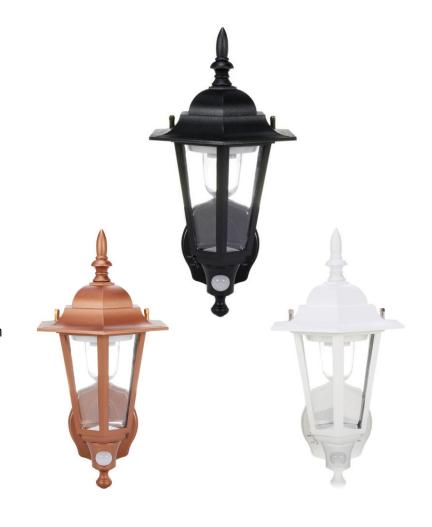

# MOTION-ACTIVATED LED WALL SCONCE

Model # 44719 - Black 46719 - Bronze

49719 - White

#### **INCLUDES**

- Plastic Battery-Powered Motion-Activated LED Wall Sconce
- Mounting hardware
- User guide
- One (1) year limited warranty

Model / Unit UPC 44719 (Black) / 8 57170 00568 3 46719 (Bronze) / 8 57170 00588 1

49719 (White) / 8 57170 00589 8

15 lbs

Unit Dimensions 12" x 7" x 6"
Unit Weight 3.2 lbs

Master Carton Qty 4

Master Carton Dimensions 18" x 14" x 15"

Unit uses 4 C-Cell Batteries (not included)

Master Carton Weight