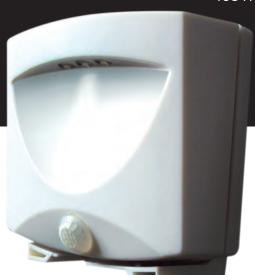

# *battery powered motion-activated* OUTDOOR NIGHT-LIGHT

Improve the safety and security of your family and your home.

## Don't Miss a Step. Find the Lock!

Built-in motion sensor automatically turns on the light when movement is detected.

### 3 Brilliant LEDs Illuminate a Wide Path

The light is perfect outdoors for steps, locks, walkways, sheds, and indoors for bathrooms, stairways, hallways, or anywhere else you need a night light.

#### **Compact and Portable**

Simple to install. Durable and weatherproof construction is great for indoors or out.