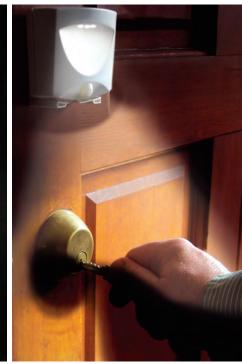

## Don't Miss a Step. Find the Lock!

Built-in motion sensor automatically turns on the light when movement is detected.

### 3 Brilliant LEDs Illuminate a Wide Path

The light is perfect outdoors for steps, locks, walkways, sheds, and indoors for bathrooms, stairways, hallways, or anywhere else you need a night light.