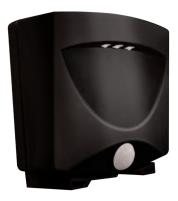

#### Great for Power Outages.

Place one by each entryway, in hallways and by the circuit breaker panel. Light where you need it the most. Light uses 3 AA batteries.

40342 Also available in Bronze

MAXSA Innovations 8412 Cathedral Forest Drive Fairfax Station, VA 22039 Tel: 703-495-0661 info@maxsainnovations.com www.maxsainnovations.com