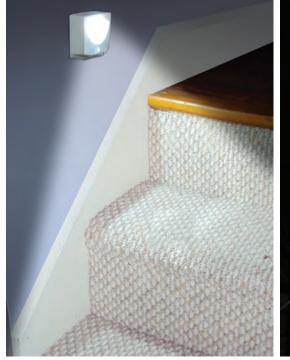

## Don't Miss a Step. Find the Lock!

Built-in motion sensor automatically turns on the light when movement is detected.

### 3 Brilliant LEDs Illuminate a Wide Path

The light is perfect outdoors for steps, locks, walkways, sheds, and indoors for bathrooms, stairways, hallways, or anywhere else you need a night light.