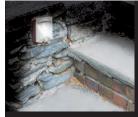

## Don't Miss a Step. Find the Lock!

Built-in motion sensor automatically turns on the light when movement is detected.

### 3 Brilliant LEDs Illuminate a Wide Path

The light is perfect outdoors for steps, locks, walkways, sheds, and indoors for bathrooms, stairways, hallways, or anywhere else you need a night light.