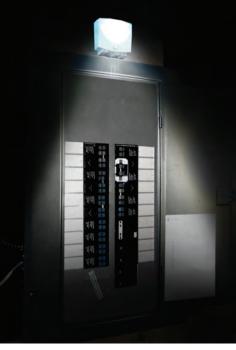

#### Great for Power Outages.

Place one by each entryway, in hallways and by the circuit breaker panel. Light where you need it the most. Light uses 3 AA batteries.

40342 Also available in Bronze

MAXSA Innovations 8412 Cathedral Forest Drive Fairfax Station, VA 22039 Tel: 703-495-0661 info@maxsainnovations.com www.maxsainnovations.com