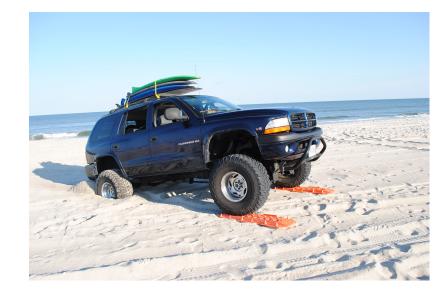

## PERFECT FOR TRUCKS, SUVS AND LARGE VEHICLES

Never get stuck again!

- Prevent your vehicle's tires from spinning on snow, sand, mud or ice
   Simply place under your vehicle's drive wheels and go!
- The Escaper Buddy XL is designed for trucks, SUVS, and other large vehicles.
- Each unit measures 59" x 17.5" x
  3" and comes as a set of 2.
- The raised tracks on The Escaper Buddy XL give your vehicle the grip necessary to get out of any tough spot.
- Never get stuck again, and go with the confidence you can handle whatever mother nature throws at you.