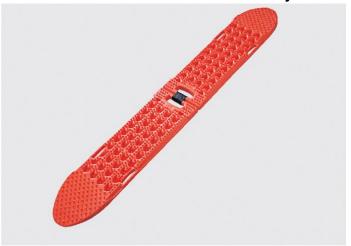

# <u>ESCAPER BUDDY® - Connectable</u>

# Never stay stuck again! Go with confidence! Handle whatever mother nature throws at you!

Use as two nearly 4 foot mats.

Use as a single 7 foot mat. Buy two sets for extra traction.