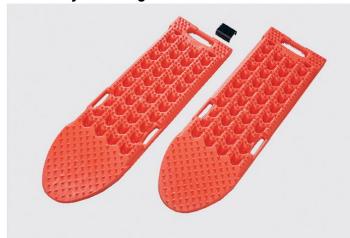

# <u>ESCAPER BUDDY® - Connectable</u>

# Never stay stuck again! Go with confidence! Handle whatever mother nature throws at you!

Use as two nearly 4 foot mats.

Use as a single 7 foot mat. Buy two sets for extra traction.

#### Includes

- Two Tracks with Removable Connector Clip
- 90 Day Warranty