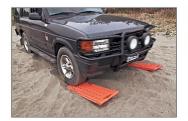

# Never stay stuck again! Go with confidence! Handle whatever mother nature throws at you!

Use as two nearly 4 foot mats.

Use as a single 7 foot mat. Buy two sets for extra traction.

## Use On:

- Beaches
- Unplowed Roads
- · Dirt Roads / Off Road