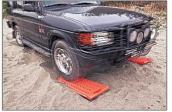

# Never stay stuck again! Go with confidence! Handle whatever mother nature throws at you!

Use as two nearly 4 foot mats.

Use as a single 7 foot mat. Buy two sets for extra traction.

## Use On:

- Beaches
- Unplowed Roads
- · Dirt Roads / Off Road