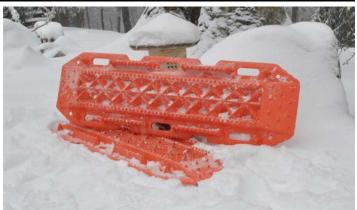

## High-Impact Plastic Construction

Escaper Buddy mats are made of Polypropylene. They are lightweight but extremely durable. Keep a set in every vehicle you own, and never get stuck again.