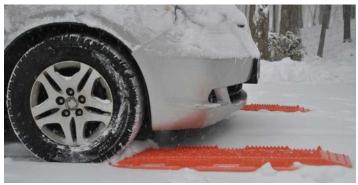

## Stop Spinning Your Wheels!

The Escaper Buddy<sup>TM</sup> has raised tracks to give your car the maximum grip necessary to get out of any tough spot. Road or off road conditions including snow, ice, sand or mud are no match when you place these traction mats under the vehicle's drive wheels. Press lightly on the accelerator and you're going again. No towing, and no pushing.

- Prevent your vehicle's tires from spinning on snow, sand, mud or ice.
- Avoid shoveling, towing, or being stranded without help
- Great for when you go off-road.
- •Never get stuck again!
- Simply place the traction mats under your vehicle's drive wheels and go!
- High-impact Polypropylene plastic construction.
- Large size is perfect for all vehicles.
- Accommodates most standard tires.
- 90 Day Limited Warranty.
- 2 pcs per box.