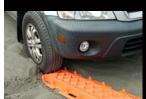

## Stop Spinning Your Wheels!

The Escaper Buddy<sup>TM</sup> has raised tracks to give your car the maximum grip necessary to get out of any tough spot. Road or off road conditions including snow, ice, sand or mud are no match when you place these traction mats under the vehicle's drive wheels. Press lightly on the accelerator and you're going again. No towing, and no pushing.

- Prevent your vehicle's tires from spinning on snow, sand, mud or ice.
- Avoid shoveling, towing, or being stranded without help
- Great for when you go off-road.
- •Never get stuck again!
- Simply place the traction mats under your vehicle's drive wheels and go!
- High-impact Polypropylene plastic construction.
- Large size is perfect for all vehicles.
- Accommodates most standard tires.
- 90 Day Limited Warranty.
- 2 pcs per box.