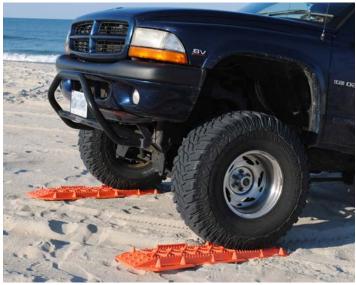

## Stop Spinning Your Wheels!

The Escaper Buddy<sup>TM</sup> has raised tracks to give your car the maximum grip necessary to get out of any tough spot. Road or off road conditions including snow, ice, sand or mud are no match when you place these traction mats under the vehicle's drive wheels. Press lightly on the accelerator and you're going again. No towing, and no pushing.

- Prevent your vehicle's tires from spinning on snow, sand, mud or ice.
- Avoid shoveling, towing, or being stranded without help
- Great for when you go off-road.
- •Never get stuck again!
- Simply place the traction mats under your vehicle's drive wheels and go!
- High-impact Polypropylene plastic construction.
- Large size is perfect for all vehicles.
- Accommodates most standard tires.
- 90 Day Limited Warranty.
- 2 pcs per box.