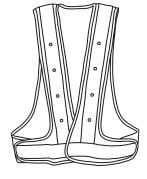

## *reflective* SAFETY VEST WITH 16 LEDs

#### Be seen from up to 1/2 mile away to help prevent accidents.

- Great for running, biking, jogging, walking the dog at night, • crossing guards, construction workers and more!
- 16 Super bright LED lights flash approximately • 150 times per minute.
- Flexible, weatherproof, lightweight mesh.
- Runs on 2 AA batteries (not included).