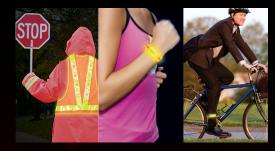

#### Be seen from up to 1/2 mile away to help prevent accidents.

- Great for running, biking, jogging, walking the dog at night, • crossing guards, construction workers and more!
- 16 Super bright LED lights flash approximately • 150 times per minute.
- Flexible, weatherproof, lightweight mesh.
- Runs on 2 AA batteries (not included).

Be seen early by passing cars to help prevent accidents.

- 4 Red LEDs. ٠
- Lights flash approximately 150 times per minute.
- Highly reflective fluorescent material.
- Includes replaceable CR2032 lithium battery (lasts approximately 150 hours).

#### Perfect for anyone who is outside at night.

- Highly reflective fluorescent material makes you more visible to cars.
- Comfortable and lightweight.
- Great for bikers!
- Keep your pants leg from getting caught in the bike chain.
- Just slap the band on your leg or arm it securely wraps around.