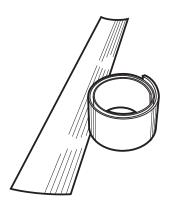

### *reflective* SLAP STRAP

#### Perfect for anyone who is outside at night.

- Highly reflective fluorescent material makes you more visible to cars.
- Comfortable and lightweight.
- Great for bikers!
- Keep your pants leg from getting caught in the bike chain.
- Just slap the band on your leg or arm it securely wraps around.