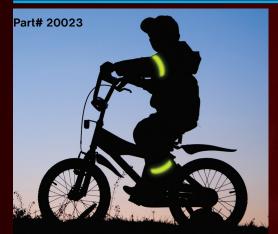

### *reflective* SLAP STRAP

#### Perfect for anyone who is outside at night.

- Highly reflective fluorescent material makes you more visible to cars.
- Comfortable and lightweight.
- Great for bikers!
- Keep your pants leg from getting caught in the bike chain.
- Just slap the band on your leg or arm it securely wraps around.

REFLECTIVE SILP

Model #20023 Unknown at this time Unit UPC: 8 99419 20023 7 Unit Dimensions: 11.75" x 1.0" x 0.02" Unit Weight: .01 lb. Master Carton Quantity: 144 units Master Carton Dimensions: 13.5" x 11.0" x 15.0" Master Carton Weight: 19 lbs. (9 kg) MADE IN CHINA