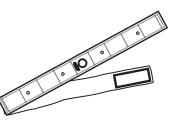

Be seen early by passing cars to help prevent accidents.

- 4 Red LEDs. ٠
- Lights flash approximately 150 times per minute.
- Highly reflective fluorescent material.
- Includes replaceable CR2032 lithium battery (lasts approximately 150 hours).