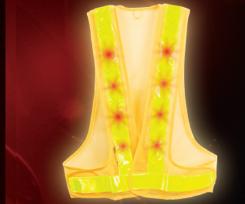

## *reflective* SAFETY VEST WITH 16 LEDs

#### Be seen from up to 1/2 mile away to help prevent accidents.

- Great for running, biking, jogging, walking the dog at night, • crossing guards, construction workers and more!
- 16 Super bright LED lights flash approximately • 150 times per minute.
- Flexible, weatherproof, lightweight mesh.
- Runs on 2 AA batteries (not included).