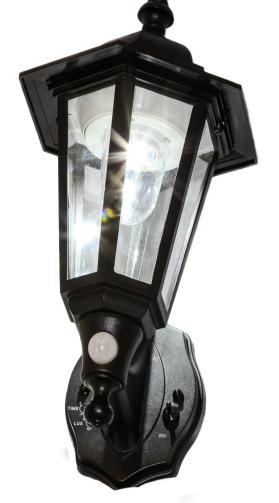

# MOTION-ACTIVATED LED WALL SCONCE

Model # 44719

#### How it works:

- The LED Wall Sconce turns on automatically after dusk when motion is detected producing 85 lumens of bright white light.
- Runs on 4 C Cell Batteries.
- Batteries last about 1 year of normal use.
- Adjustment dials:
  - (TIME) allows duration of light from 10-60 seconds.
  - (LUX) adjusts the time of day when the motion sensor becomes active.
- Works year round in all climates. IP44 weatherproof rated.