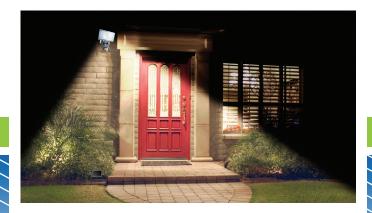

#### **ULTRA BRIGHT**

One of the main benefits of the extra brightness is that this light will shine a greater distance than other lights. It is great for very large spaces such as a back yard or patio. The extra light also helps with late night work such as taking out the trash or cleaning up after the