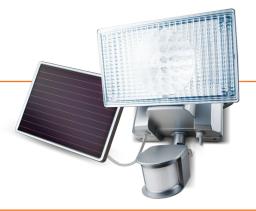

# **solar-powered**150 LED SECURITY LIGHT

# Ultra Bright Motion-Activated Light

This solar floodlight boasts an astonishing 150 LEDS. It produces more than enough light for most any application, and is great for big yards or spaces where you need lots of extra light.

### **INCLUDES**

- · Solar Security Light with rechargeable battery
- Solar Panel
- 15 Ft solar panel cable
- · Mounting Hardware
- User Guide
- 1 Year Warranty

Model # 44150-SL