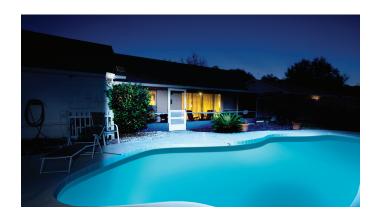

#### **ULTRA BRIGHT**

One of the main benefits of the extra brightness is that this light will shine a greater distance than other lights. It is great for very large spaces such as a back yard or patio. The extra light also helps with late night work such as taking out the trash or cleaning up after the