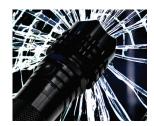

## Aircraft-Grade Anodized Aluminum Body

High-quality aluminum construction is lightweight and durable. Textured aluminum body is non-corrosive and easy to grip, even when exposed to grease or oils. Weighs only 7 ounces. Perfect for camping or hiking because it doesn't add bulk to your pack.