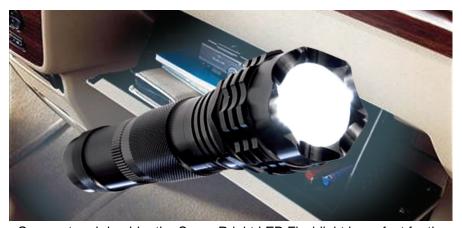

## **Features**

Lifetime bulb never needs replacement.

Shock & water resistant.

Shatter-proof polycarbonate lens.

Uses 3 AAA batteries (not included).

Compact and durable, the Super Bright LED Flashlight is perfect for the car or toolbox.